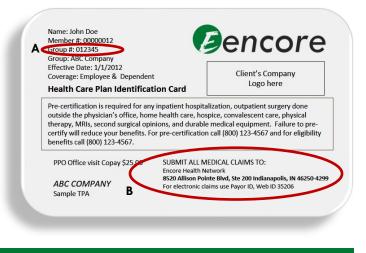

If the EDI number listed above is not on the member ID card, you must send the claim to the address on

SAMPLE ID CARD. A. GROUP # B. B. CLAIMS MAILING ADDRESS

the ID card. For security reasons, Encore will return these claims to the provider to be submitted to the proper address.